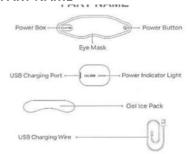

# **PART NAME**

Power Box Power Button Eye Mask USB Charging Port Power Indicator Light Gel Ice Pack USB Charging Wire