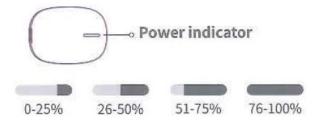

# **PART NAME**

Power Box Power Button Eye Mask USB Charging Port Power Indicator Light Gel Ice Pack USB Charging Wire

#### **HOW TO CHARGE**

1. The power box is divided into four compartments. The lights will be on when the power box is magnetically attached to the eye mask, different light state represents to different power range. When the battery power is too low, the light will keep flashing.