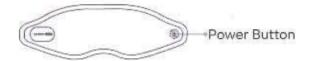

# **PART NAME**

Power Box Power Button Eye Mask USB Charging Port Power Indicator Light Gel Ice Pack USB Charging Wire

#### **HOW TO**

1. Put the power box magnetically attached to the eye mask, after correct installation, the power indicator light will be on.

2. Fit the eye mask on eyes, and long press the power button on the right side of the eye mask for 1 second, the eye mask will be turned on and there will be a long vibration to indicate.